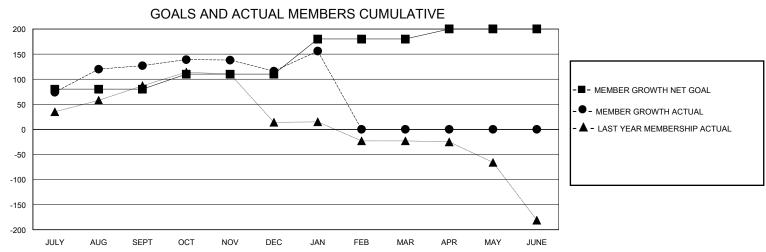

## District 308 A2

GMT: LOCATION MALAYSIA GMT CA

| OWIT.         |               | LOC         |               |                       |                        |                         | OWIT O/ C                                          |  |
|---------------|---------------|-------------|---------------|-----------------------|------------------------|-------------------------|----------------------------------------------------|--|
|               | Club          | os          |               | Members               |                        |                         |                                                    |  |
|               | RESULTS FOR   | R 2023-2024 |               | RESULTS FOR 2023-2024 |                        |                         |                                                    |  |
| QUARTER       | NEW CLUB GOAL | NEW CLUBS   | DROPPED CLUBS | QUARTER MEME          | BER GROWTH NET<br>GOAL | MEMBER GROWTH<br>ACTUAL | DROPPED<br>MEMBERS ACTUAL<br>(including transfers) |  |
| JULY/AUG/SEPT | 0             | 0           | 0             | JULY/AUG/SEPT         | 80                     | 176                     | 41                                                 |  |
| OCT/NOV/DEC   | 1             | 0           | 0             | OCT/NOV/DEC           | 30                     | 23                      | 29                                                 |  |
| JAN/FEB/MAR   | 0             | 0           | 0             | JAN/FEB/MAR           | 70                     | 46                      | 6                                                  |  |
| APR/MAY/JUNE  | 0             | 0           | 0             | APR/MAY/JUNE          | 20                     | 0                       | 0                                                  |  |