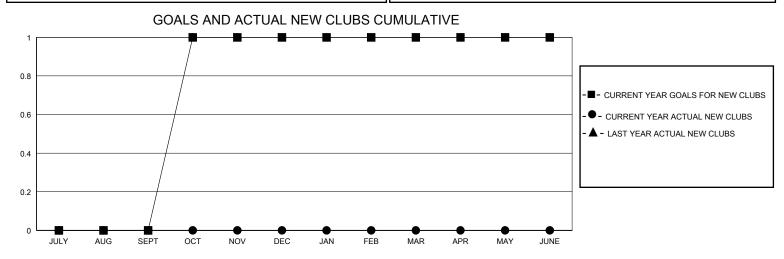

## District 308 A2

GMT: LOCATION MALAYSIA GMT CA

| OWIT.         |               | LOC         |               |                       |                        |                         | OWIT O/ C                                          |  |
|---------------|---------------|-------------|---------------|-----------------------|------------------------|-------------------------|----------------------------------------------------|--|
|               | Club          | os          |               | Members               |                        |                         |                                                    |  |
|               | RESULTS FOR   | R 2023-2024 |               | RESULTS FOR 2023-2024 |                        |                         |                                                    |  |
| QUARTER       | NEW CLUB GOAL | NEW CLUBS   | DROPPED CLUBS | QUARTER MEME          | BER GROWTH NET<br>GOAL | MEMBER GROWTH<br>ACTUAL | DROPPED<br>MEMBERS ACTUAL<br>(including transfers) |  |
| JULY/AUG/SEPT | 0             | 0           | 0             | JULY/AUG/SEPT         | 80                     | 176                     | 41                                                 |  |
| OCT/NOV/DEC   | 1             | 0           | 0             | OCT/NOV/DEC           | 30                     | 23                      | 29                                                 |  |
| JAN/FEB/MAR   | 0             | 0           | 0             | JAN/FEB/MAR           | 70                     | 46                      | 6                                                  |  |
| APR/MAY/JUNE  | 0             | 0           | 0             | APR/MAY/JUNE          | 20                     | 0                       | 0                                                  |  |